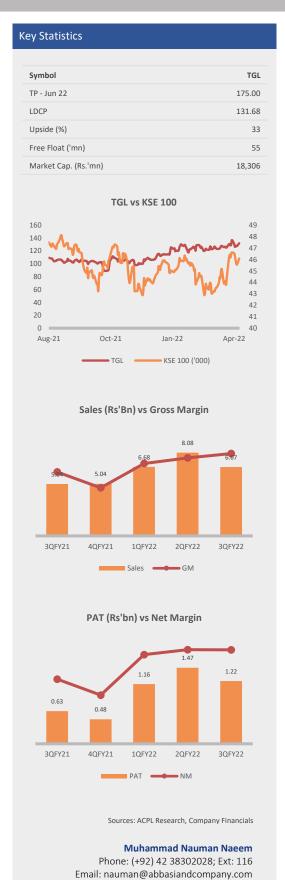

### **TGL**

#### 9MFY22 Result Review: BUY Stance Maintained

Equity Research | Glass & Ceramics | Wednesday, 27 April, 2022

TGL has announced its 9MFY22 result where it a posted profit after tax of Rs3.84bn (EPS: Rs27.92) as compared to a profit after tax of Rs1.63bn (EPS: Rs.11.86 in the same period last year, up by 135% YoY.

The company has posted a revenue of Rs21.43bn against Rs14.06bn in SPLY, recording a growth of 52.5% YoY. We note that this growth is attributed to the increase in volumetric sales and higher retention prices.

The gross margin has increased to 30.1% as compared to 22.6% during SPLY. SG&A expenses went up by 26.6% YoY to Rs574mn as compared to Rs453mn during SPLY.

Furthermore, finance cost has been reduced by 1.8% YoY to Rs253mn.

TGL is trading at a FY22E P/E of 4.05x. Moreover, the scrip is also trading at FY22 P/B of 1.42x which offers a discount of 42% relative to its historical 3-year average of 2.45x. We maintain our **BUY** stance on the scrip with a DCF-based Dec-22 TP of Rs 175 which provides an upside potential of 33%. Further, the scrip also provides a dividend yield of 9% which makes the total return of 42%.

| Rupees' millions           | 3QFY22 | 3QFY21 | YoY      | 9MFY22  | 9MFY21  | YoY       |
|----------------------------|--------|--------|----------|---------|---------|-----------|
| Net Sales                  | 6,670  | 5,036  | 32.4% ▲  | 21,433  | 14,059  | 52.5% ▲   |
| Cost of Sales              | -4,541 | -3,789 | 19.8% ▲  | -14,985 | -10,885 | 37.7% ▲   |
| Gross Profit               | 2,129  | 1,247  | 70.7% 🛦  | 6,447   | 3,174   | 103.1% ▲  |
|                            |        |        |          |         |         |           |
| SG&A Expenses              | -224   | -145   | 54.1% ▲  | -574    | -453    | 26.6% ▲   |
| Other Expenses             | -127   | -70    | 80.5% ▲  | -391    | -178    | 119.4% ▲  |
| Operating Profit           | 1,779  | 1,032  | 72.4% ▲  | 5,482   | 2,543   | 115.6% ▲  |
|                            |        |        |          |         |         |           |
| Other Income               | 12     | 3      | 321.5% ▲ | 69      | 4       | 1554.5% ▲ |
| Finance Cost               | -81    | -126   | 35.6% ▼  | -253    | -258    | 1.8% ▼    |
| Profit Before Taxation     | 1,709  | 908    | 88.2% ▲  | 5,299   | 2,290   | 131.4% ▲  |
| Taxation                   | -494   | -277   | 78.5% ▲  | -1,453  | -656    | 121.4% ▲  |
| Profit After Taxation      | 1,216  | 632    | 92.4% ▲  | 3,845   | 1,633   | 135.5% ▲  |
|                            |        |        |          |         |         |           |
| Earnings Per Share         | 8.83   | 4.59   | 92.4% ▲  | 27.92   | 11.86   | 135.5% ▲  |
| Dividend                   | 0.00   | 0.00   |          | 0.00    | 0.00    |           |
| Bonus                      | 0.00   | 0.00   |          | 0.00    | 0.00    |           |
| Right                      | 0.00   | 0.00   |          | 0.00    | 0.00    |           |
|                            |        |        |          |         |         |           |
| Gross Margin               | 31.9%  | 24.8%  | 7.2% ▲   | 30.1%   | 22.6%   | 7.5% ▲    |
| SG&A Expenses to Sales     | -3.4%  | -2.9%  | 0.5% ▲   | -2.7%   | -2.9%   | 0.2% ▼    |
| Other Income to Sales      | 0.2%   | 0.1%   | 0.1% 🛦   | 0.3%    | 0.1%    | 0.3% ▲    |
| Ex. Gain / (Loss) to Sales | -3.4%  | -2.9%  | 0.5% ▲   | -2.7%   | -2.9%   | 0.2% ▼    |
| Effective Taxation         | -28.9% | -30.4% | 1.6% ▼   | -27.4%  | -30.4%  | 3.0% ▼    |
| Net Margin                 | 18.2%  | 12.5%  | 5.7% ▲   | 17.9%   | 12.5%   | 5.4% ▲    |